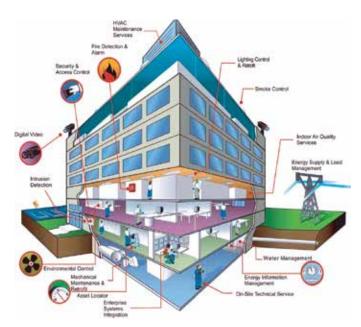

#### **Our Products and Services**

- Fire Detection and Alarm System
- Fire Protection System (Hydrant and Sprinkler)
- CCTV Surveillance System
- Access Control System
- Building Integration System
- Intrusion Detection and Alarm System
- Flap Barrier & Turnstile System
- Car Park Barrier System
- Public Address System
- Professional Sound System
- Kitchen Fire Suppression System
- Networking and PABX System

The intelligent way to achieve these goals is through a holistic approach to building, security and life safety management systems.

- Analogue Addressable Fire Alarm Systems UL Listed, FM Approved, VDS Approved
- Intelligent Fire Alarm Systems
- Emergency Voice Evacuation Systems
- Emergency Notification Systems
- Integration with other building sub-systems such as Building Management and Security