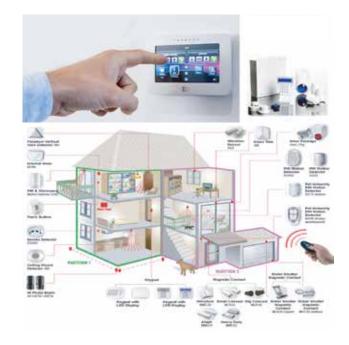

#### **Intruder Alarm** Systems

For intruder alarm system, we provide certified & standard products and installation services:

- PIR Sensor
- PIR Motion Detector
- Glass Break Sensor
- Panic Button
- Smoke sensor
- IR Photo Beam Sensor
- Magnetic Contact
- Vibration Sensor