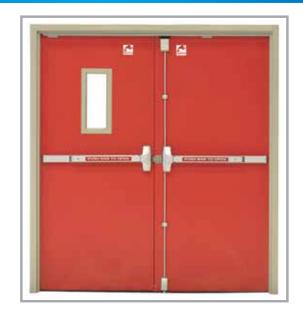

#### **Fire Rated Door**

We provide UL Certified Fire Rated Door installation and service:

- Single Leaf Fire Rated Door
- Double Leaf Fire Rated Door
- Assemble is accordance with NFPA 80, UL10B, BS746 part 22 and other international standards.
- Honeycomb door 2 hour & Glazed door 3 hours
- This door assemble with
  - Exit Devices
- Locks
- Hinges
- Magnetic Contacts
- Door Closer