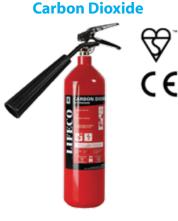

## **Portable Type**

Carbon Dioxide being an inert gas works by expelling the oxygen and thereby suffocating the fire and is suitable for common industries where small class B.