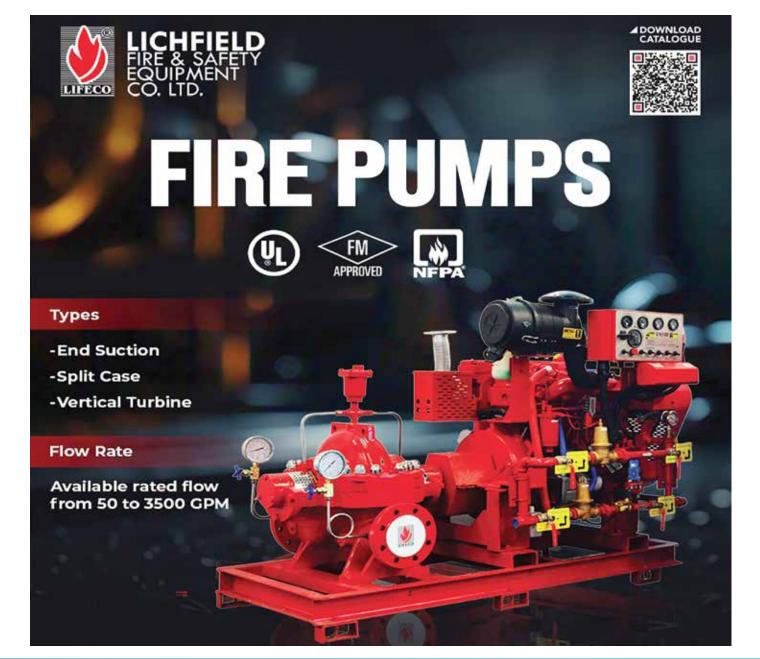

kets, recreational facilities, factories, offices and similar applications where public safety is essential.



## LIFECO Clean Agent Suppression System



#### LIFECO 227ea

Heptaflouroprane (HFC227ea) is liquefied compressed Colorless, Odorless, Electrically non-conductive gas, works to quench fires in seconds & hold damage to a max. with UL/FM Approved.

Suppresses Fire primarily by physically cooling flame through removing heat energy, & interrupting the combustion reaction to an extent that cannot sustain itself.

Waterless Fire Suppressant Does not Leave residues, Particulate. Cylinder Available in 360 PSI or 600 PSI

#### **Application**

¢



**Features** NO RESIDUE COST-EFFECTIVE

NON-TOXIC RAPID ACTING FCO-FRIENDLY SHORT ATMOSPHERIC LIFE ZERO OZONE DEPLETION GLOBAL WARMING SAFE





## **Fire Extinguishers**

LIFECO's Fire extinguishers are best in class and intended to be used to extinguish or control small fires, often in emergency situations. Not all fires are the same. Different fuels create different fires and require different types of fire extinguishing agents that they are suitable for use on.

#### ABC Powder



ABC Powder works by firstly applying a coating to the fire which acts like a blanket suffocating the fire.

## **Portable Type**



Carbon Dioxide being an inert gas works by expelling the oxygen and thereby suffocating the fire and is suitable for common industries where small class B.

# Automatic Type

#### **Powder Automatic Type**



PD-Matic is a newly developed product, where in the Dry Powder is automatically ejected through the sprinkler