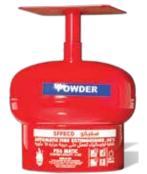

#### **Powder Automatic Type**

PD-Matic is a newly developed product, where in the Dry Powder is automatically ejected through the sprinkler head, after release of the thermo safety device on reaching a temperature of 68°C.