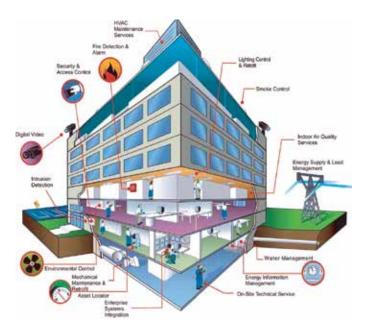

The intelligent way to achieve these goals is through a holistic approach to building, security and life safety management systems.

- Analogue Addressable Fire Alarm Systems UL Listed, FM Approved, VDS Approved
- Intelligent Fire Alarm Systems
- Emergency Voice Evacuation Systems
- Emergency Notification Systems
- Integration with other building sub-systems such as Building Management and Security

# Video Surveillance Systems

BOSCH

We offer you an extensive portfolio of innovative, high-quality, ergonomic products and systems for security, safety and communication - featuring intelligent functionality and modular concepts that grow with your requirements. Our customers choose us for our innovativeness and efficiency, for our reliability and for our high-quality workmanship. This translates into security, quality and responsibility you can rely on, variety that expands your opportunities, and convenience that makes your life easier. All backed by our worldwide presence.

# Committed to providing more than products

Integral to our success is an in-depth understanding of your requirements and a commitment to supplying and inventing innovative, beneficial products and systems that enhance your quality of life by adding real value. All Bosch security, safety and communication products are efficient and user-friendly. We apply this philosophy to develop every new product. Whether it's for an international project or a single house, with Bosch products all your needs are covered. Count on our products to provide customized security, no matter how complex the challenge. Bosch Security Systems is committed to securing people and premises, wherever lives and property are at risk. With Bosch you can feel safe.