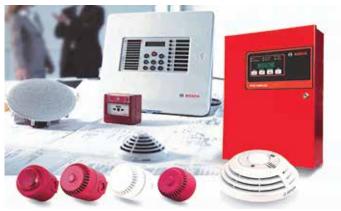

## Fire Detection and Alarm Systems

Fire alarm system are essential for the protection of life and property and area legal requirement under the Regulatory Reform (Fire Safety) in most non-domestic premises where people work or visit, such as offices, shops, hotels, public venues, and almost all new buildings. In today's challenge where buildings become more sophisticated and complex, so there is a greater need to create and maintain a safer, more secure and comfortable environment. Protecting people, premises, and intellectual property is of increasing importance in today's knowledge economy. This is especially true in Bangladesh, whose economic success is largely derived from the services and manufacturing sectors, where risk of fire is particularly concerning.

The intelligent way to achieve these goals is through a holistic approach to building, security and life safety management systems.

- Analogue Addressable Fire Alarm Systems UL Listed, FM Approved, VDS Approved
- Intelligent Fire Alarm Systems
- Emergency Voice Evacuation Systems
- Emergency Notification Systems
- Integration with other building sub-systems such as Building Management and Security