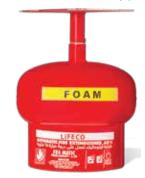

Automatic Foam Extinguishers (AFFF – Aqueous Film Forming Foam) works by firstly applying a film forming foam (bubbles) to the fire which causes a blanket over the fire, suffocating the fire, while almost simultaneously cooling the fire.