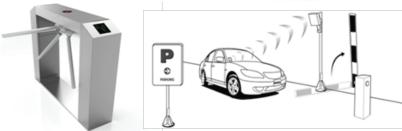

# Turnstile and Car Park Systems

For Turnstile and Car Park System, we provide certified & standard products and installation services for Half Height, Full Height Turnstile and Car Park System.

Foam Automatic Type