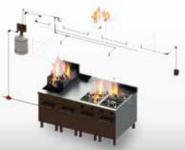

## **Kitchen Fire Suppression Systems**

Defender is a brand of Kitchen hoods fire extinguishing systems.

4 important features of defender kitchen hood fire extinguishing systems.

- Preferred Systems
- Competitie Systems

Defender Suppression Systems have been tested by the British BRE-GLOBAL LPCB and the performance is certified.